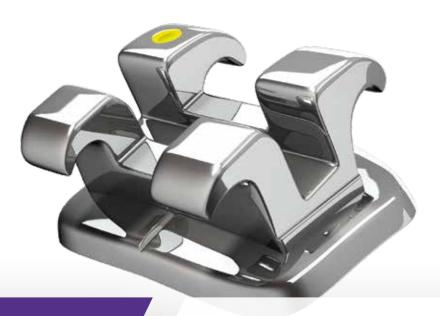

The LEGEND™ collection is a traditional twin, metal bracket system available in a medium and mini size. LEGEND medium is manufactured by a Metal Injection Molding (MIM) and Computer Numerical Controlled (CNC) precision milling process for a consistent and precise bracket that features a 100% accurate slot and anatomically correct bonding pads for maximum bond retention.

#### **Design Features**

- Made from aerospace strength steel
- Tumbled for a highly polished and better looking bracket
- Rhodium coated for better aesthetic
- Laser-fused hook options designed for malleability and strength
- Anatomically correct bonding pad for each tooth
- In/Outs compatible between medium & mini

#### **LEGEND**

chamfered edges
for easy wire engagement

binding & notching

and to eliminate arch wire

# Rhomboid bracket for easy bracket placement Aerospace steel

Triple chamfered slot

for easy wire engagement and to eliminate arch wire binding & notching

Smooth swept tie wings engineered to minimize occlusal interference

Large undercuts for easy ligation

Micro-etched, 80 gauge mesh pad for maximum bond retention

Compound contour pad for an anatomically correct fit for each tooth