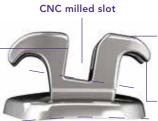

The LEGEND™ collection is a traditional twin, metal bracket system available in a medium and mini size. LEGEND medium is manufactured by a Metal Injection Molding (MIM) and Computer Numerical Controlled (CNC) precision milling process for a consistent and precise bracket that features a 100% accurate slot and anatomically correct bonding pads for maximum bond retention.

#### **LEGEND**

chamfered edges
for easy wire engagement

binding & notching

and to eliminate arch wire

# Rhomboid bracket for easy bracket placement Aerospace steel

Triple chamfered slot

for easy wire engagement and to eliminate arch wire binding & notching

Smooth swept tie wings engineered to minimize occlusal interference