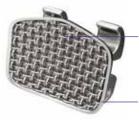

Large undercuts for easy ligation

Micro-etched, 80 gauge mesh pad for maximum bond retention

Compound contour pad for an anatomically correct fit for each tooth