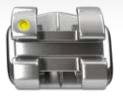

The LEGEND™ collection is a traditional twin, metal bracket system available in a medium and mini size. LEGEND medium is manufactured by a Metal Injection Molding (MIM) and Computer Numerical Controlled (CNC) precision milling process for a consistent and precise bracket that features a 100% accurate slot and anatomically correct bonding pads for maximum bond retention.





#### **Design Features**

- Made from aerospace strength steel
- Tumbled for a highly polished and better looking bracket
- Rhodium coated for better aesthetic
- Laser-fused hook options designed for malleability and strength
- Anatomically correct bonding pad for each tooth
- In/Outs compatible between medium & mini

## LEGEND mini/medium

### Metal

Standard Metal Bracket





mini medium





#### **LEGEND**

chamfered edges
for easy wire engagement

binding & notching

and to eliminate arch wire

# Rhomboid bracket for easy bracket placement Aerospace steel

Triple chamfered slot

for easy wire engagement and to eliminate arch wire binding & notching



Smooth swept tie wings engineered to minimize occlusal interference

Large undercuts for easy ligation



Micro-etched, 80 gauge mesh pad for maximum bond retention

Compound contour pad for an anatomically correct fit for each tooth

#### **Bracket combinations**

You can combine LEGEND™ mini/ medium brackets with Chic Ceramic brackets for a complete aesthetic result. The LEGEND collection is manufactured by TOMY Inc. in Yumoto, Japan. Orthodontists around the world have used and adored TOMY brackets since