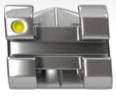

The LEGEND™ collection is a traditional twin, metal bracket system available in a medium and mini size. LEGEND medium is manufactured by a Metal Injection Molding (MIM) and Computer Numerical Controlled (CNC) precision milling process for a consistent and precise bracket that features a 100% accurate slot and anatomically correct bonding pads for maximum bond retention.





#### **Design Features**

- Made from aerospace strength steel
- Tumbled for a highly polished and better looking bracket
- Rhodium coated for better aesthetic
- Laser-fused hook options designed for malleability and strength
- Anatomically correct bonding pad for each tooth
- In/Outs compatible between medium & mini

## LEGEND mini/medium

### Metal

Standard Metal Bracket





mini medium





#### **LEGEND**

chamfered edges
for easy wire engagement

binding & notching

and to eliminate arch wire

# Rhomboid bracket for easy bracket placement Aerospace steel

Triple chamfered slot

for easy wire engagement and to eliminate arch wire binding & notching



Smooth swept tie wings engineered to minimize occlusal interference

Large undercuts for easy ligation



Micro-etched, 80 gauge mesh pad for maximum bond retention

Compound contour pad for an anatomically correct fit for each tooth

#### **Bracket combinations**

You can combine LEGEND™ mini/ medium brackets with Chic Ceramic brackets for a complete aesthetic result. The LEGEND collection is manufactured by TOMY Inc. in Yumoto, Japan. Orthodontists around the world have used and adored TOMY brackets since t